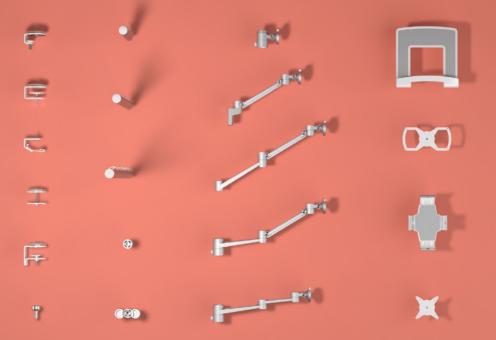

## Your own Viewlite configurations As easy as 1,2,3,4

The Viewlite Plus monitor arm is part of our Viewlite collection, which customers like for being sustainable and futureproof solution, as well as having world class design. The Viewlite collection is an entire range of ergonomic accessories that can cater to nearly any workstation requirements you might have, even more so with our configurator.

The configurator lets you pick and choose out of many available parts within our Viewlite collection to create your ideal products. Not only does it allow you to mix and match all Viewlite products to your liking, it also has many different mounting options and attachments to make sure your Viewlite product is perfectly suited to both your workstation and computer hardware.