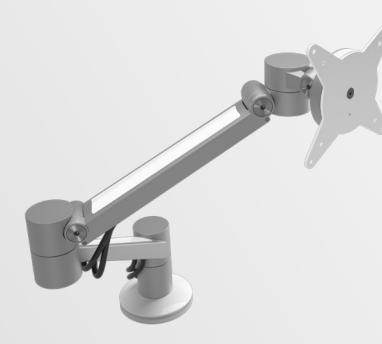

#### Features

- Made from 40% recycled aluminium
- Can also support a notebook or tablet
- Fitted with a practical quick-release VESA system
- Dynamic height adjustment range of 240 mm
- Weight capacity min. 0 kg max. 7 kg per monitor
- Independent depth adjustment
- Integrated cable management
- Also available in black