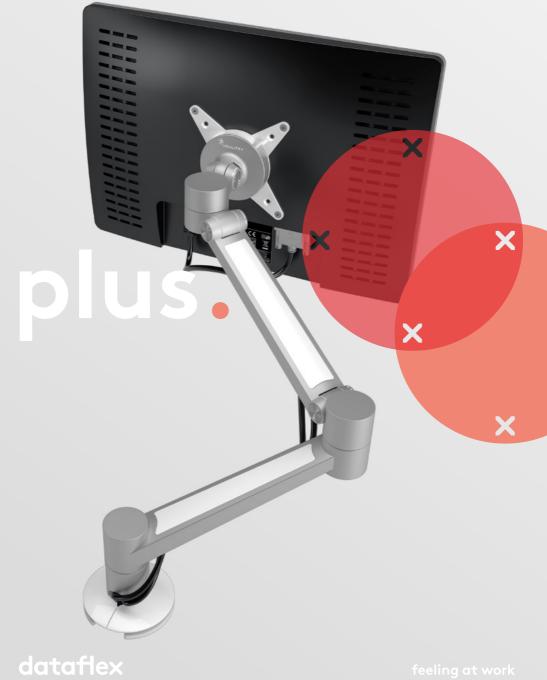

We designed the Viewlite Plus monitor arm to be able to adapt to tomorrow's change.

It is your answer to a world that never stands still. Besides supporting practically every monitor, it can be expanded with optional mounts for a dual arm and notebooks or tablets too. The Viewlite Plus monitor arm contributes to a healthier, happier and more productive workplace by making it easy to adjust and set whatever device you are using, to the position that is best for you.

The Viewlite Plus monitor arms many top design honours include a Red Dot and IF award and it's designed to minimise environmental impact. Behind the elegant, minimalist look & feel lies a sophisticated design that combines superb ergonomics with strength, durability, attention to detail and excellent green credentials.